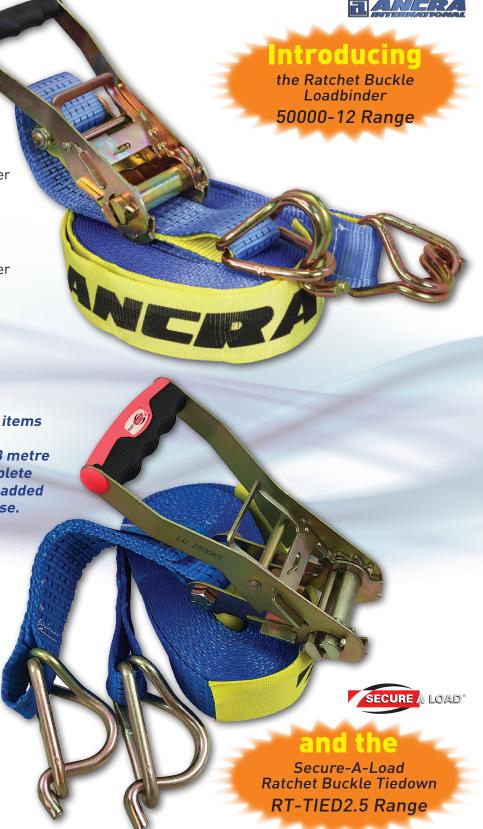

# **RATCHET** TIEDOWNS & LOADBINDERS

800 / ANCRA

www.ancraaustralia.com

Ancra's quality Ratchet Buckle Loadbinder will have your load safely locked in place. The restraint comes in a 9, 11 and 12 metre length with 50mm strap width, complete with 2 high Tensile Hooks.

#### 50000-12

50mm X 9m Ratchet Buckle Loadbinder Complete With 2 x Yellow Wearsleeves with 50mm Webbing. Lashing Capacity: 2500KG

The Tiedown comes in a 9, 11 and 13 metre length with 50mm strap width, complete with 2 high Tensile hooks. It has an added comfort rubber handle for ease of use.

#### RT-TIED2.5T9M

50mm X 9m Ratchet Buckle Tiedown Lashing Capacity 2500KG